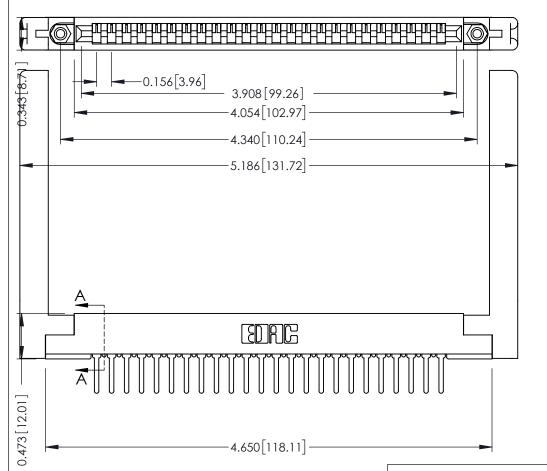

**Mounting Option** .468 (11.89) Offset Card Guides **Contact Detail** 

PC Tail .046x.013(1.17x0.33) - Tail LG=.358(9.09) .156 [3.96] Contact Spacing x .200 [5.08] Row Spacing

SECTION A-A

.175 [4.45] Point of Contact (FROM BTM OF SLOT)

Card Slot Accepts .054 [1.37] to .070 [1.78] Thick P.C. Board

**See Accompanying Pages for:** 

- **Contact Bend Details**
- **Mounting Options**

307 / 357 Card Edge Connector Part Number: 357-024-527-158