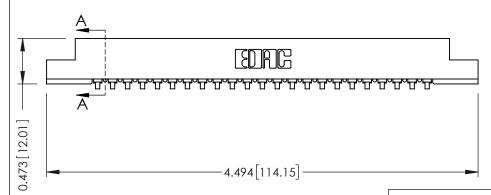

## SECTION A-A

.175 [4.45] Point of Contact (FROM BTM OF SLOT) Card Slot Accepts .054 [1.37] to .070 [1.78] Thick P.C. Board

**See Accompanying Pages for:** 

- **Contact Bend Details**
- **Mounting Options**

307 / 357 Card Edge Connector Part Number: 357-023-557-108

307 ENG MASTER J.LEE DATE: AUG. 11/09 NTS SHEET 1 OF 3 307 Assembly