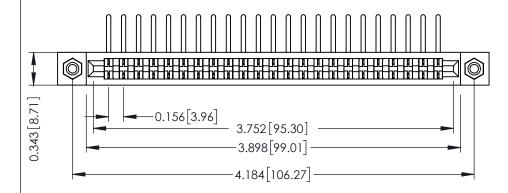

**Mounting Option** #4-40 Unified Threaded Inserts **Contact Detail** 

90 Degree Bend (Code 541 Contacts)

.156 [3.96] Contact Spacing x .200 [5.08] Row Spacing

307 / 357 Card Edge Connector Part Number: 357-023-557-108

307 ENG MASTER J.LEE DATE: AUG. 11/09 NTS SHEET 1 OF 3 307 Assembly