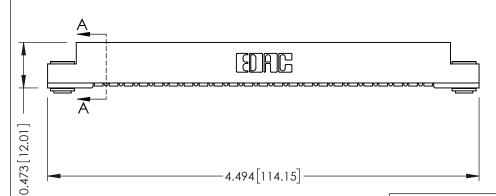

## SECTION A-A

## **See Accompanying Pages for:**

- **Contact Bend Details**
- **Mounting Options**

307 / 357 Card Edge Connector Part Number: 357-023-554-103

| ACAD REFERENCE NO. 307 ENG MASTER |                  |
|-----------------------------------|------------------|
| DRAWN: J.LEE                      | DATE: AUG. 11/09 |
| CHECKED:                          | DATE:            |
| SCALE: NTS                        | SHEET 1 OF 3     |
| DRAWING NUMBER                    | ISSUE            |