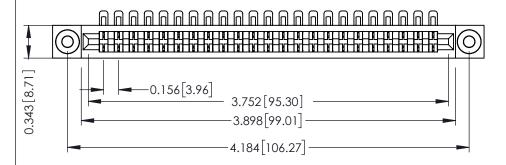

**Mounting Option** .116 (2.95) I.D. Floating Eyelets **Contact Detail** 

90 Degree Bend (Code 501 Contacts)

.156 [3.96] Contact Spacing x .200 [5.08] Row Spacing

## **See Accompanying Pages for:**

- **Contact Bend Details**
- **Mounting Options**

307 / 357 Card Edge Connector Part Number: 357-023-554-103

| ACAD REFERENCE NO. 307 ENG MASTER |                  |
|-----------------------------------|------------------|
| DRAWN: J.LEE                      | DATE: AUG. 11/09 |
| CHECKED:                          | DATE:            |
| SCALE: NTS                        | SHEET 1 OF 3     |
| DRAWING NUMBER                    | ISSUE            |