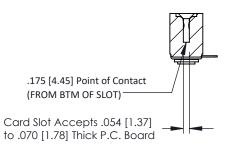

**Mounting Option** .116 (2.95) I.D. Floating Eyelets **Contact Detail** 

90 Degree Bend (Code 501 Contacts)

.156 [3.96] Contact Spacing x .200 [5.08] Row Spacing