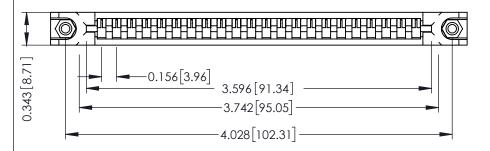

**Mounting Option** In-Line Card Guides **Contact Detail** 

PC Tail .046x.013(1.17x0.33) - Tail LG=.358(9.09) .156 [3.96] Contact Spacing x .200 [5.08] Row Spacing

## **See Accompanying Pages for:**

- **Contact Bend Details**
- **Mounting Options**

307 / 357 Card Edge Connector Part Number: 357-022-527-178

| ACAD REFERENCE NO. 307 ENG MASTER |                  |
|-----------------------------------|------------------|
| DRAWN: J.LEE                      | DATE: AUG. 11/09 |
| CHECKED:                          | DATE:            |
| SCALE: NTS                        | SHEET 1 OF 3     |
| DRAWING NUMBER                    | ISSUE            |
| 307 Assembly                      | 1                |