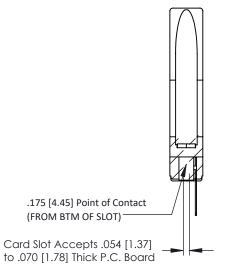

**Mounting Option** In-Line Card Guides **Contact Detail** 

PC Tail .046x.013(1.17x0.33) - Tail LG=.358(9.09) .156 [3.96] Contact Spacing x .200 [5.08] Row Spacing

## **See Accompanying Pages for:**

- **Contact Bend Details**
- **Mounting Options**

307 / 357 Card Edge Connector Part Number: 357-022-527-178

| ACAD REFERENCE NO. 307 ENG MASTER |                  |
|-----------------------------------|------------------|
| DRAWN: J.LEE                      | DATE: AUG. 11/09 |
| CHECKED:                          | DATE:            |
| SCALE: NTS                        | SHEET 1 OF 3     |
| DRAWING NUMBER                    | ISSUE            |
| 307 Assembly                      | 1                |