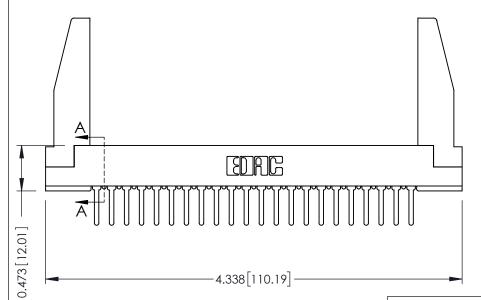

## **SECTION A-A**

## **See Accompanying Pages for:**

- **Contact Bend Details**
- **Mounting Options**

307 / 357 Card Edge Connector Part Number: 357-022-527-178

| ACAD REFERENCE NO. 307 ENG MASTER |                  |
|-----------------------------------|------------------|
| DRAWN: J.LEE                      | DATE: AUG. 11/09 |
| CHECKED:                          | DATE:            |
| SCALE: NTS                        | SHEET 1 OF 3     |
| DRAWING NUMBER                    | ISSUE            |
| 307 Assembly                      | 1                |