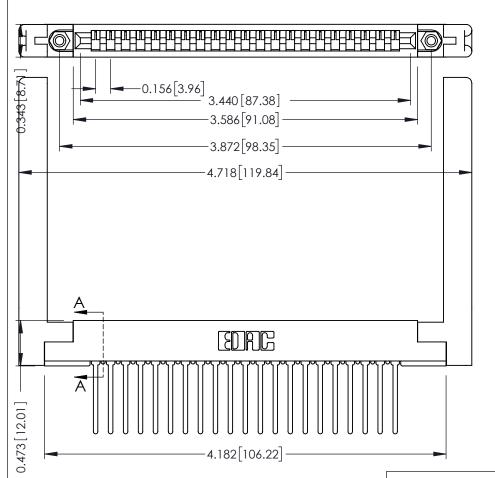

**Mounting Option** .468 (11.89) Offset Card Guides **Contact Detail** 

Wire Wrap .046x.013(1.17x0.33) - Tail LG=.708(17.98) .156 [3.96] Contact Spacing x .200 [5.08] Row Spacing

SECTION A-A

.175 [4.45] Point of Contact (FROM BTM OF SLOT)

Card Slot Accepts .054 [1.37] to .070 [1.78] Thick P.C. Board

**See Accompanying Pages for:** 

- **Contact Bend Details**
- **Mounting Options**

307 / 357 Card Edge Connector Part Number: 357-021-545-158