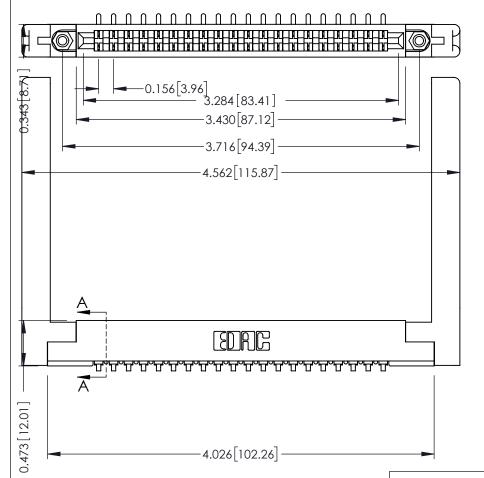

**Mounting Option** .468 (11.89) Offset Card Guides **Contact Detail** 

90 Degree Bend (Code 521 Contacts)

.156 [3.96] Contact Spacing x .200 [5.08] Row Spacing

SECTION A-A

.175 [4.45] Point of Contact (FROM BTM OF SLOT)

Card Slot Accepts .054 [1.37] to .070 [1.78] Thick P.C. Board

**See Accompanying Pages for:** 

- **Contact Bend Details**
- **Mounting Options**

307 / 357 Card Edge Connector Part Number: 357-020-553-158