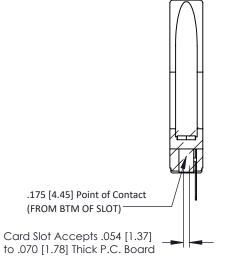

## **SECTION A-A**

**See Accompanying Pages for:** 

- **Contact Bend Details**
- **Mounting Options**

307 / 357 Card Edge Connector Part Number: 357-020-505-178

| ACAD REFERENCE NO | . 307 ENG MASTER |
|-------------------|------------------|
| DRAWN: J.LEE      | DATE: AUG. 11/09 |
| CHECKED:          | DATE:            |
| SCALE: NTS        | SHEET 1 OF 3     |
| DRAWING NUMBER    | ISSUE            |
|                   | _                |