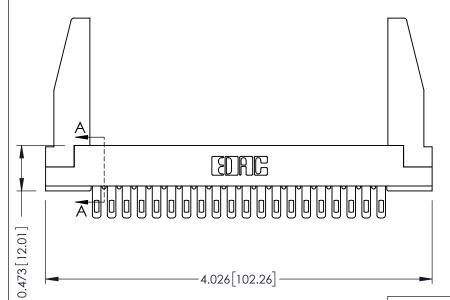

## **SECTION A-A**

**See Accompanying Pages for:** 

- **Contact Bend Details**
- **Mounting Options**

307 / 357 Card Edge Connector Part Number: 357-020-505-178

| ACAD REFERENCE NO | . 307 ENG MASTER |
|-------------------|------------------|
| DRAWN: J.LEE      | DATE: AUG. 11/09 |
| CHECKED:          | DATE:            |
| SCALE: NTS        | SHEET 1 OF 3     |
| DRAWING NUMBER    | ISSUE            |
|                   | _                |