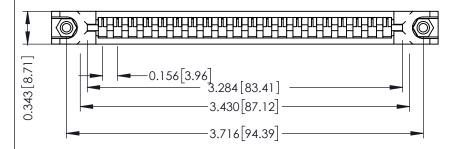

**Mounting Option** In-Line Card Guides **Contact Detail** 

Wire Hole .087x.013(2.21x0.33) - Tail LG=.282(7.16) .156 [3.96] Contact Spacing x .200 [5.08] Row Spacing

## **SECTION A-A**

**See Accompanying Pages for:** 

- **Contact Bend Details**
- **Mounting Options**

307 / 357 Card Edge Connector Part Number: 357-020-505-178

| ACAD REFERENCE NO | . 307 ENG MASTER |
|-------------------|------------------|
| DRAWN: J.LEE      | DATE: AUG. 11/09 |
| CHECKED:          | DATE:            |
| SCALE: NTS        | SHEET 1 OF 3     |
| DRAWING NUMBER    | ISSUE            |
|                   | _                |