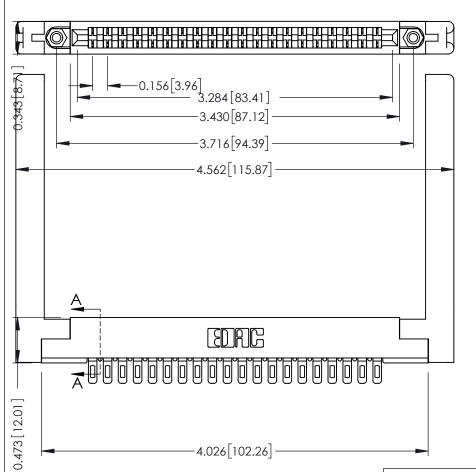

**Mounting Option** .468 (11.89) Offset Card Guides **Contact Detail** 

Wire Hole .089x.014(2.29x0.36) - Tail LG=.213(5.41) .156 [3.96] Contact Spacing x .200 [5.08] Row Spacing

SECTION A-A .175 [4.45] Point of Contact (FROM BTM OF SLOT) Card Slot Accepts .054 [1.37] to .070 [1.78] Thick P.C. Board

## **See Accompanying Pages for:**

- **Contact Bend Details**
- **Mounting Options**

307 / 357 Card Edge Connector Part Number: 357-020-501-158

307 ENG MASTER J.LEE DATE: AUG. 11/09 NTS SHEET 1 OF 3 307 Assembly