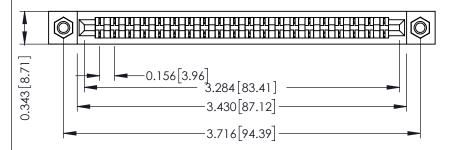

**Mounting Option** M3-0.5 Metric Threaded Inserts **Contact Detail** 

Wire Hole .089x.014(2.29x0.36) - Tail LG=.213(5.41) .156 [3.96] Contact Spacing x .200 [5.08] Row Spacing