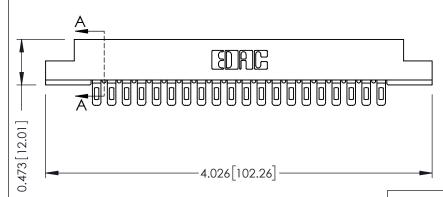

## SECTION A-A

.175 [4.45] Point of Contact (FROM BTM OF SLOT) Card Slot Accepts .054 [1.37] to .070 [1.78] Thick P.C. Board