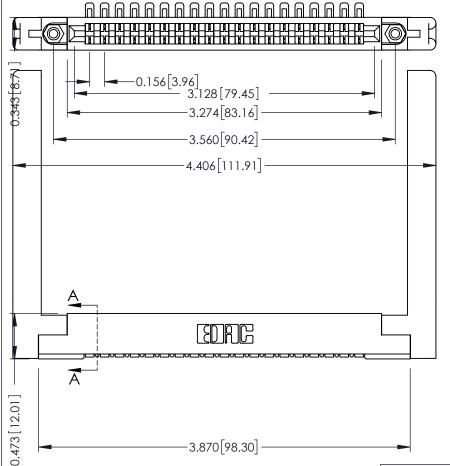

**Mounting Option** .468 (11.89) Offset Card Guides

**Contact Detail** 

90 Degree Bend (Code 501 Contacts)

.156 [3.96] Contact Spacing x .200 [5.08] Row Spacing

SECTION A-A

.175 [4.45] Point of Contact (FROM BTM OF SLOT)

Card Slot Accepts .054 [1.37] to .070 [1.78] Thick P.C. Board

**See Accompanying Pages for:** 

- **Contact Bend Details**
- **Mounting Options**

307 / 357 Card Edge Connector Part Number: 357-019-554-158