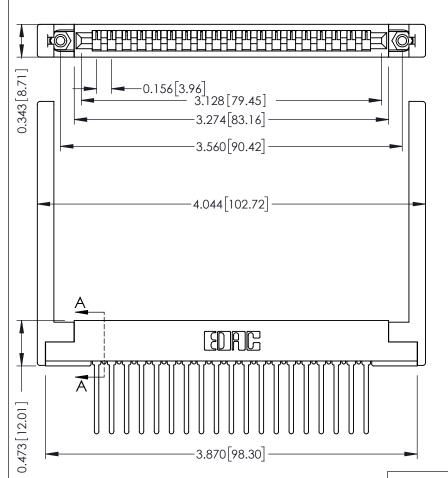

**Mounting Option** .344 (8.74) Offset Card Guides **Contact Detail** 

Wire Wrap .046x.013(1.17x0.33) - Tail LG=.708(17.98) .156 [3.96] Contact Spacing x .200 [5.08] Row Spacing

SECTION A-A

.175 [4.45] Point of Contact (FROM BTM OF SLOT)

Card Slot Accepts .054 [1.37] to .070 [1.78] Thick P.C. Board

**See Accompanying Pages for:** 

- **Contact Bend Details**
- **Mounting Options**

307 / 357 Card Edge Connector Part Number: 357-019-545-168