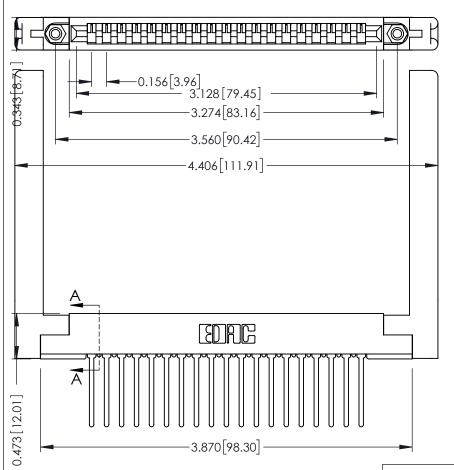

**Mounting Option** .468 (11.89) Offset Card Guides **Contact Detail** 

Wire Wrap .046x.013(1.17x0.33) - Tail LG=.708(17.98) .156 [3.96] Contact Spacing x .200 [5.08] Row Spacing

SECTION A-A .175 [4.45] Point of Contact (FROM BTM OF SLOT)

Card Slot Accepts .054 [1.37] to .070 [1.78] Thick P.C. Board

**See Accompanying Pages for:** 

- **Contact Bend Details**
- **Mounting Options**

307 / 357 Card Edge Connector Part Number: 357-019-545-158