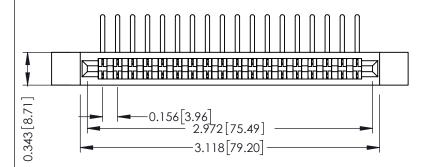

**Mounting Option Contact Detail** 

.128 (3.25) Dia. Side Mounting Holes 90 Degree Bend (Code 541 Contacts)

.156 [3.96] Contact Spacing x .200 [5.08] Row Spacing

## SECTION A-A

307 ENG MASTER

.175 [4.45] Point of Contact (FROM BTM OF SLOT) Card Slot Accepts .054 [1.37] to .070 [1.78] Thick P.C. Board

307 / 357 Card Edge Connector Part Number: 357-018-557-112

YOUR CONNECTION TO QUALITY & SERVICE