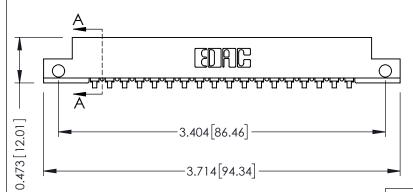

## SECTION A-A

307 ENG MASTER

.175 [4.45] Point of Contact (FROM BTM OF SLOT) Card Slot Accepts .054 [1.37] to .070 [1.78] Thick P.C. Board

307 / 357 Card Edge Connector Part Number: 357-018-557-112

YOUR CONNECTION TO QUALITY & SERVICE

J.LEE DATE: AUG. 11/09 NTS SHEET 1 OF 3 307 Assembly

**See Accompanying Pages for:** 

- **Contact Bend Details**
- **Mounting Options**