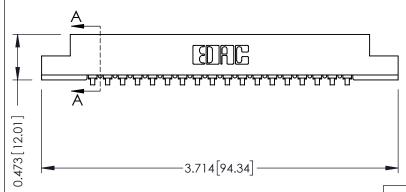

## SECTION A-A

307 ENG MASTER

DATE: AUG. 11/09

.175 [4.45] Point of Contact (FROM BTM OF SLOT) Card Slot Accepts .054 [1.37] to .070 [1.78] Thick P.C. Board

J.LEE

307 / 357 Card Edge Connector Part Number: 357-018-557-104

YOUR CONNECTION TO QUALITY & SERVICE

NTS SHEET 1 OF 3 307 Assembly