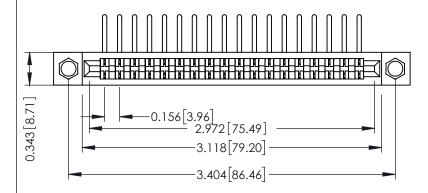

**Mounting Option** .156 (3.96) Dia. Mounting Holes **Contact Detail** 

90 Degree Bend (Code 541 Contacts)

.156 [3.96] Contact Spacing x .200 [5.08] Row Spacing

## **See Accompanying Pages for:**

- **Contact Bend Details**
- **Mounting Options**