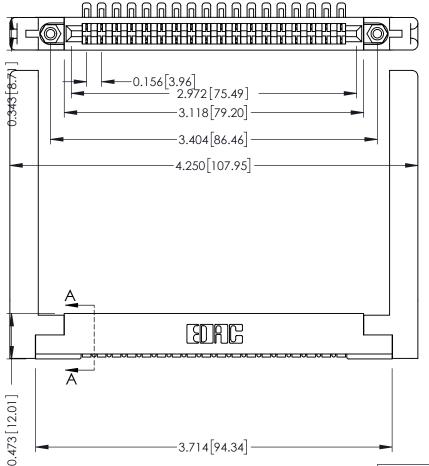

**Mounting Option** .468 (11.89) Offset Card Guides

**Contact Detail** 

90 Degree Bend (Code 501 Contacts)

.156 [3.96] Contact Spacing x .200 [5.08] Row Spacing

SECTION A-A

.175 [4.45] Point of Contact (FROM BTM OF SLOT)

Card Slot Accepts .054 [1.37] to .070 [1.78] Thick P.C. Board

307 / 357 Card Edge Connector Part Number: 357-018-554-158

YOUR CONNECTION TO QUALITY & SERVICE

J.LEE DATE: AUG. 11/09 NTS SHEET 1 OF 3 307 Assembly