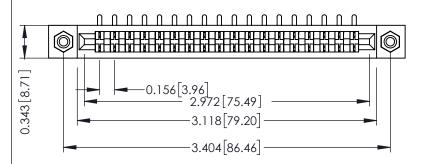

**Mounting Option** #4-40 Unified Threaded Inserts **Contact Detail** 

90 Degree Bend (Code 521 Contacts)

.156 [3.96] Contact Spacing x .200 [5.08] Row Spacing

307 / 357 Card Edge Connector Part Number: 357-018-553-108

YOUR CONNECTION TO QUALITY & SERVICE

307 ENG MASTER J.LEE DATE: AUG. 11/09 NTS SHEET 1 OF 3

307 Assembly