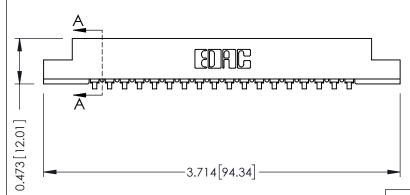

## SECTION A-A

.175 [4.45] Point of Contact (FROM BTM OF SLOT) Card Slot Accepts .054 [1.37] to .070 [1.78] Thick P.C. Board

**See Accompanying Pages for:** 

- **Contact Bend Details**
- **Mounting Options**

307 / 357 Card Edge Connector Part Number: 357-018-553-108

YOUR CONNECTION TO QUALITY & SERVICE

307 ENG MASTER J.LEE DATE: AUG. 11/09 NTS SHEET 1 OF 3

307 Assembly