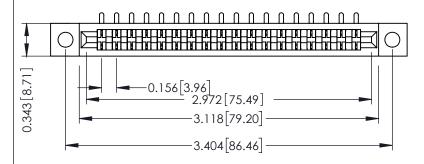

**Mounting Option** .128 (3.25) Dia. Mounting Holes **Contact Detail** 

90 Degree Bend (Code 521 Contacts)

.156 [3.96] Contact Spacing x .200 [5.08] Row Spacing

307 / 357 Card Edge Connector Part Number: 357-018-553-102

307 ENG MASTER J.LEE DATE: AUG. 11/09 NTS SHEET 1 OF 3

307 Assembly