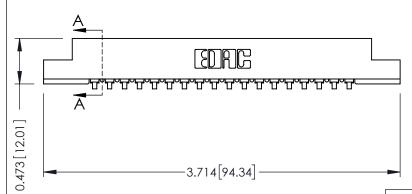

## SECTION A-A

.175 [4.45] Point of Contact (FROM BTM OF SLOT) Card Slot Accepts .054 [1.37] to .070 [1.78] Thick P.C. Board

**See Accompanying Pages for:** 

- **Contact Bend Details**
- **Mounting Options**

307 / 357 Card Edge Connector Part Number: 357-018-553-102

307 ENG MASTER J.LEE DATE: AUG. 11/09 NTS SHEET 1 OF 3

307 Assembly