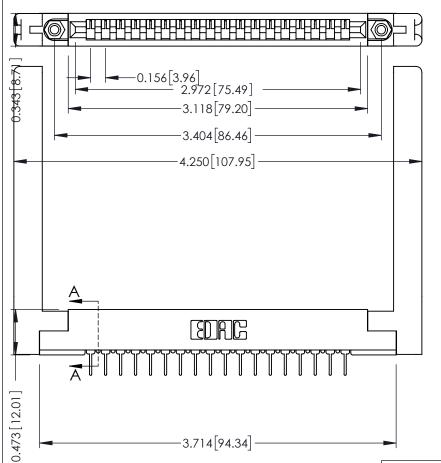

**Mounting Option** .468 (11.89) Offset Card Guides **Contact Detail** 

PC Tail .023x.013(0.58x0.33) - Tail LG=.213(5.41) .156 [3.96] Contact Spacing x .200 [5.08] Row Spacing

SECTION A-A .175 [4.45] Point of Contact (FROM BTM OF SLOT)

Card Slot Accepts .054 [1.37] to .070 [1.78] Thick P.C. Board

## **See Accompanying Pages for:**

- **Contact Bend Details**
- **Mounting Options**

307 / 357 Card Edge Connector Part Number: 357-018-531-158

YOUR CONNECTION TO QUALITY & SERVICE

307 ENG MASTER J.LEE DATE: AUG. 11/09 SHEET 1 OF 3 NTS