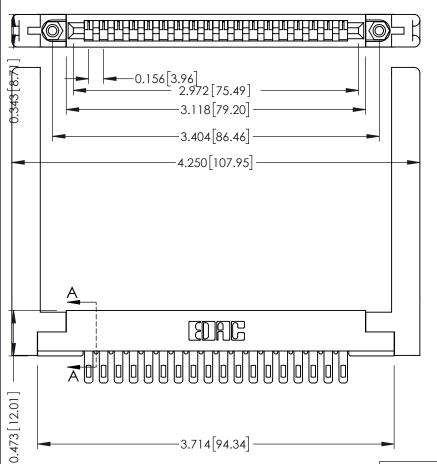

**Mounting Option** .468 (11.89) Offset Card Guides **Contact Detail** 

Wire Hole .087x.013(2.21x0.33) - Tail LG=.282(7.16) .156 [3.96] Contact Spacing x .200 [5.08] Row Spacing

SECTION A-A .175 [4.45] Point of Contact (FROM BTM OF SLOT) Card Slot Accepts .054 [1.37]

to .070 [1.78] Thick P.C. Board

**See Accompanying Pages for:** 

- **Contact Bend Details**
- **Mounting Options**

307 / 357 Card Edge Connector Part Number: 357-018-505-158

YOUR CONNECTION TO QUALITY & SERVICE