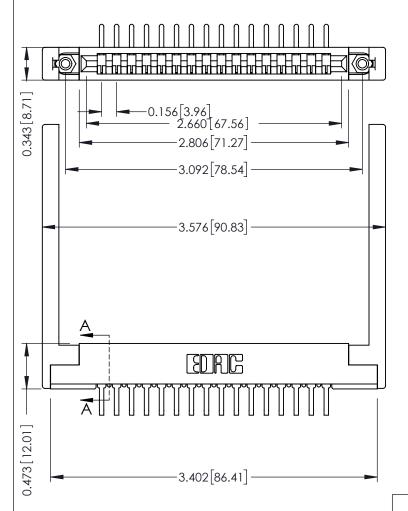

**Mounting Option** .344 (8.74) Offset Card Guides **Contact Detail** 

90 Degree Bend (Code 522 and 540 Contacts) .156 [3.96] Contact Spacing x .200 [5.08] Row Spacing

SECTION A-A

.175 [4.45] Point of Contact (FROM BTM OF SLOT)

Card Slot Accepts .054 [1.37] to .070 [1.78] Thick P.C. Board

**See Accompanying Pages for:** 

- **Contact Bend Details**
- **Mounting Options**

307 / 357 Card Edge Connector Part Number: 357-016-558-168