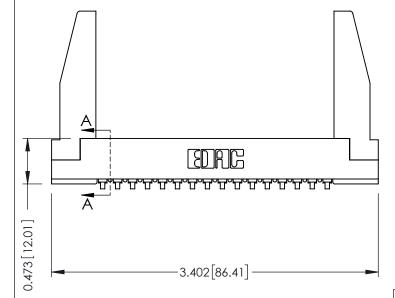

**Mounting Option** In-Line Card Guides **Contact Detail** 

90 Degree Bend (Code 541 Contacts)

.156 [3.96] Contact Spacing x .200 [5.08] Row Spacing

**SECTION A-A** 

## .175 [4.45] Point of Contact (FROM BTM OF SLOT)

Card Slot Accepts .054 [1.37] to .070 [1.78] Thick P.C. Board