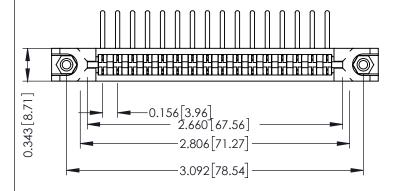

**Mounting Option** In-Line Card Guides **Contact Detail** 

90 Degree Bend (Code 541 Contacts)

.156 [3.96] Contact Spacing x .200 [5.08] Row Spacing

**SECTION A-A** 

## **See Accompanying Pages for:**

- **Contact Bend Details**
- **Mounting Options**

307 / 357 Card Edge Connector Part Number: 357-016-557-178

307 ENG MASTER J.LEE DATE: AUG. 11/09 NTS SHEET 1 OF 3

307 Assembly