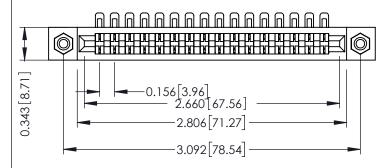

**Mounting Option** #4-40 Unified Threaded Inserts **Contact Detail** 

90 Degree Bend (Code 501 Contacts)

.156 [3.96] Contact Spacing x .200 [5.08] Row Spacing

307 Assembly

to .070 [1.78] Thick P.C. Board

SECTION A-A

.175 [4.45] Point of Contact (FROM BTM OF SLOT) Card Slot Accepts .054 [1.37]