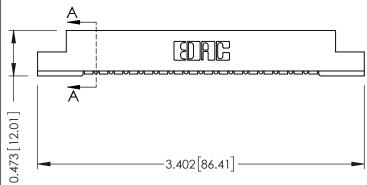

307 Assembly

to .070 [1.78] Thick P.C. Board

SECTION A-A

.175 [4.45] Point of Contact (FROM BTM OF SLOT) Card Slot Accepts .054 [1.37]