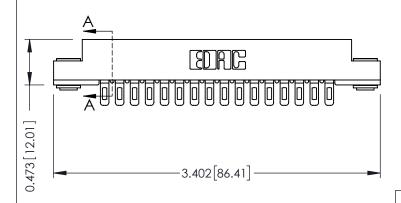

## Part Number: 357-016-501-103

J.LEE DATE: AUG. 11/09 NTS SHEET 1 OF 3 307 Assembly

307 ENG MASTER

.175 [4.45] Point of Contact (FROM BTM OF SLOT)

SECTION A-A

YOUR CONNECTION TO QUALITY & SERVICE

Card Slot Accepts .054 [1.37] to .070 [1.78] Thick P.C. Board 307 / 357 Card Edge Connector