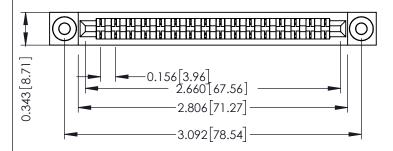

**Mounting Option** .116 (2.95) I.D. Floating Eyelets **Contact Detail** 

Wire Hole .089x.014(2.29x0.36) - Tail LG=.213(5.41) .156 [3.96] Contact Spacing x .200 [5.08] Row Spacing

**See Accompanying Pages for: Contact Bend Details** 

## Part Number: 357-016-501-103

J.LEE DATE: AUG. 11/09 NTS SHEET 1 OF 3 307 Assembly

307 ENG MASTER

.175 [4.45] Point of Contact (FROM BTM OF SLOT)

SECTION A-A

YOUR CONNECTION TO QUALITY & SERVICE

Card Slot Accepts .054 [1.37] to .070 [1.78] Thick P.C. Board 307 / 357 Card Edge Connector