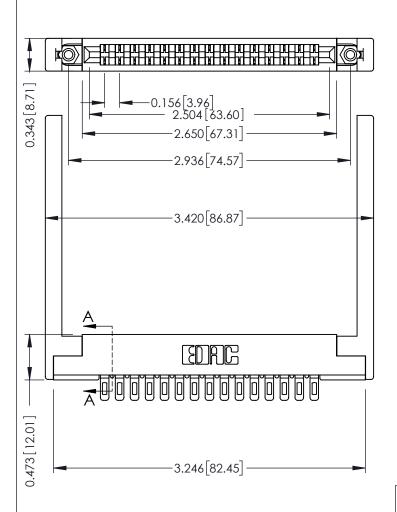

**Mounting Option** .344 (8.74) Offset Card Guides **Contact Detail** 

Wire Hole .089x.014(2.29x0.36) - Tail LG=.213(5.41) .156 [3.96] Contact Spacing x .200 [5.08] Row Spacing

SECTION A-A .175 [4.45] Point of Contact (FROM BTM OF SLOT) Card Slot Accepts .054 [1.37] to .070 [1.78] Thick P.C. Board

## **See Accompanying Pages for:**

- **Contact Bend Details**
- **Mounting Options**

307 / 357 Card Edge Connector Part Number: 357-015-501-168

YOUR CONNECTION TO QUALITY & SERVICE

307 ENG MASTER J.LEE DATE: AUG. 11/09 NTS SHEET 1 OF 3 307 Assembly