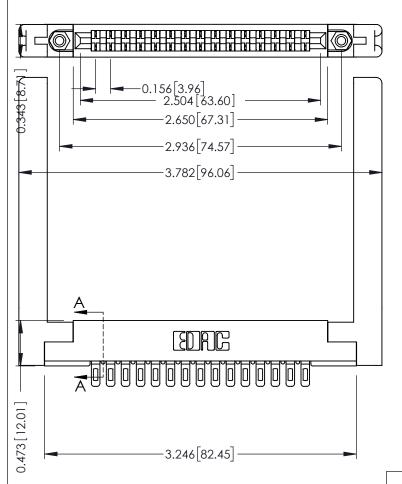

SECTION A-A .175 [4.45] Point of Contact (FROM BTM OF SLOT) Card Slot Accepts .054 [1.37] to .070 [1.78] Thick P.C. Board

## **See Accompanying Pages for:**

- **Contact Bend Details**
- **Mounting Options**

307 / 357 Card Edge Connector Part Number: 357-015-501-158

| ACAD REFERENCE NO | . 307 ENG MASTER |
|-------------------|------------------|
| DRAWN: J.LEE      | DATE: AUG. 11/09 |
| CHECKED:          | DATE:            |
| SCALE: NTS        | SHEET 1 OF 3     |
| DRAWING NUMBER    | ISSUE            |
| 307 Assembly      | 1                |