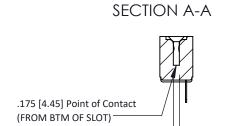

**Mounting Option** #4-40 Unified Threaded Inserts **Contact Detail** 

Wire Hole .089x.014(2.29x0.36) - Tail LG=.213(5.41) .156 [3.96] Contact Spacing x .200 [5.08] Row Spacing