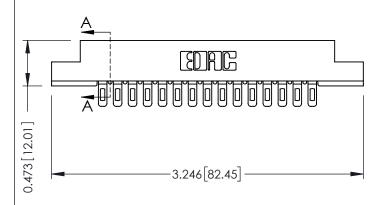

## **See Accompanying Pages for:**

- **Contact Bend Details**
- **Mounting Options**

J.LEE

Card Slot Accepts .054 [1.37]

to .070 [1.78] Thick P.C. Board

307 / 357 Card Edge Connector Part Number: 357-015-501-108