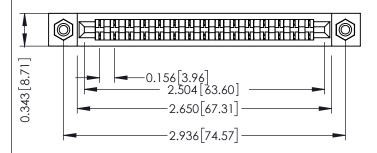

**Mounting Option** #4-40 Unified Threaded Inserts **Contact Detail** 

Wire Hole .089x.014(2.29x0.36) - Tail LG=.213(5.41) .156 [3.96] Contact Spacing x .200 [5.08] Row Spacing

## **See Accompanying Pages for:**

- **Contact Bend Details**
- **Mounting Options**

J.LEE

Card Slot Accepts .054 [1.37]

to .070 [1.78] Thick P.C. Board

307 / 357 Card Edge Connector Part Number: 357-015-501-108