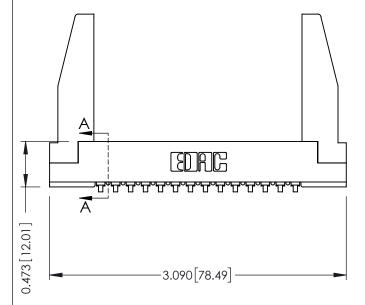

**Mounting Option** In-Line Card Guides **Contact Detail** 

90 Degree Bend (Code 541 Contacts) .156 [3.96] Contact Spacing x .200 [5.08] Row Spacing