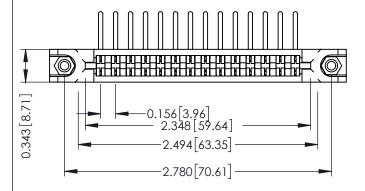

**Mounting Option** In-Line Card Guides **Contact Detail** 

90 Degree Bend (Code 541 Contacts) .156 [3.96] Contact Spacing x .200 [5.08] Row Spacing