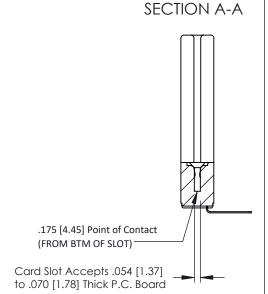

**Mounting Option** In-Line Card Guides **Contact Detail** 

90 Degree Bend (Code 541 Contacts) .156 [3.96] Contact Spacing x .200 [5.08] Row Spacing