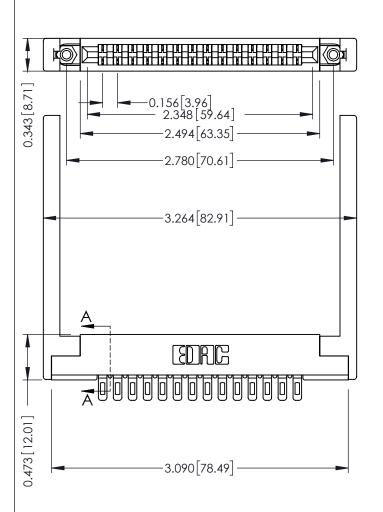

**Mounting Option** .344 (8.74) Offset Card Guides **Contact Detail** 

Wire Hole .089x.014(2.29x0.36) - Tail LG=.213(5.41) .156 [3.96] Contact Spacing x .200 [5.08] Row Spacing

SECTION A-A

**See Accompanying Pages for: Contact Bend Details** 

**Mounting Options** 

307 / 357 Card Edge Connector Part Number: 357-014-501-168

NTS 307 Assembly

307 ENG MASTER

YOUR CONNECTION TO QUALITY & SERVICE

J.LEE DATE: AUG. 11/09 SHEET 1 OF 3

.175 [4.45] Point of Contact (FROM BTM OF SLOT)

Card Slot Accepts .054 [1.37] to .070 [1.78] Thick P.C. Board