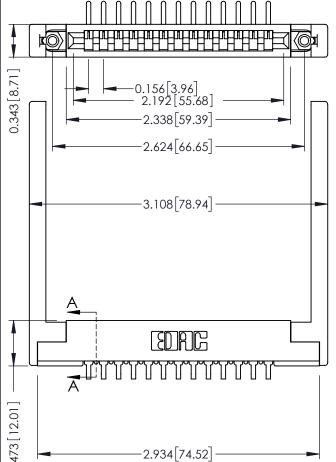

**Mounting Option** .344 (8.74) Offset Card Guides **Contact Detail** 

90 Degree Bend (Code 522 and 540 Contacts) .156 [3.96] Contact Spacing x .200 [5.08] Row Spacing

307 / 357 Card Edge Connector Part Number: 357-013-559-168

YOUR CONNECTION TO QUALITY & SERVICE

307 ENG MASTER DATE: AUG. 11/09 J.LEE SHEET 1 OF 3 NTS 307 Assembly

.175 [4.45] Point of Contact (FROM BTM OF SLOT)

Card Slot Accepts .054 [1.37] to .070 [1.78] Thick P.C. Board

**See Accompanying Pages for:** 

- **Contact Bend Details**
- **Mounting Options**

SECTION A-A