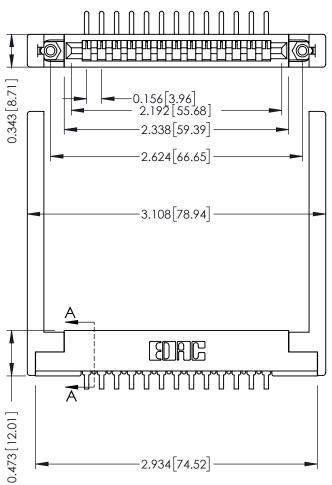

**Mounting Option** .344 (8.74) Offset Card Guides **Contact Detail** 

90 Degree Bend (Code 522 and 540 Contacts) .156 [3.96] Contact Spacing x .200 [5.08] Row Spacing

307 / 357 Card Edge Connector Part Number: 357-013-559-168

YOUR CONNECTION TO QUALITY & SERVICE

307 ENG MASTER DATE: AUG. 11/09 J.LEE SHEET 1 OF 3 NTS 307 Assembly

.175 [4.45] Point of Contact (FROM BTM OF SLOT)

Card Slot Accepts .054 [1.37] to .070 [1.78] Thick P.C. Board

**See Accompanying Pages for:** 

- **Contact Bend Details**
- **Mounting Options**

SECTION A-A