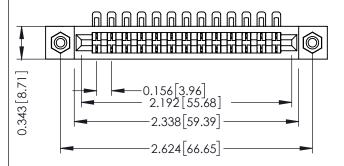

**Mounting Option** #4-40 Unified Threaded Inserts **Contact Detail** 

90 Degree Bend (Code 501 Contacts)

.156 [3.96] Contact Spacing x .200 [5.08] Row Spacing

## SECTION A-A

.175 [4.45] Point of Contact (FROM BTM OF SLOT)

Card Slot Accepts .054 [1.37] to .070 [1.78] Thick P.C. Board

| 307 / 357 Card Edge Connector |  |
|-------------------------------|--|
| Part Number: 357-013-554-108  |  |