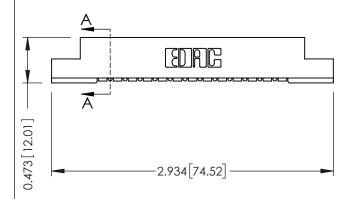

## SECTION A-A

.175 [4.45] Point of Contact (FROM BTM OF SLOT)

Card Slot Accepts .054 [1.37] to .070 [1.78] Thick P.C. Board

| 307 / 357 Card Edge Connector |  |
|-------------------------------|--|
| Part Number: 357-013-554-108  |  |