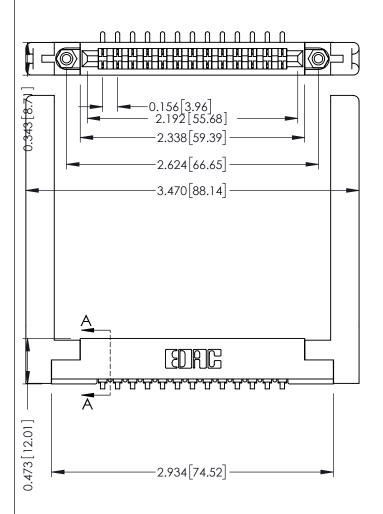

**Mounting Option** .468 (11.89) Offset Card Guides **Contact Detail** 

90 Degree Bend (Code 521 Contacts)

.156 [3.96] Contact Spacing x .200 [5.08] Row Spacing

307 / 357 Card Edge Connector Part Number: 357-013-553-158

## **See Accompanying Pages for:**

- **Contact Bend Details**
- **Mounting Options**

SECTION A-A