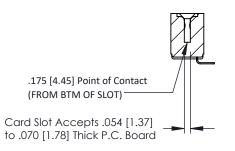

**Mounting Option** #4-40 Unified Threaded Inserts **Contact Detail** 

90 Degree Bend (Code 521 Contacts)

.156 [3.96] Contact Spacing x .200 [5.08] Row Spacing