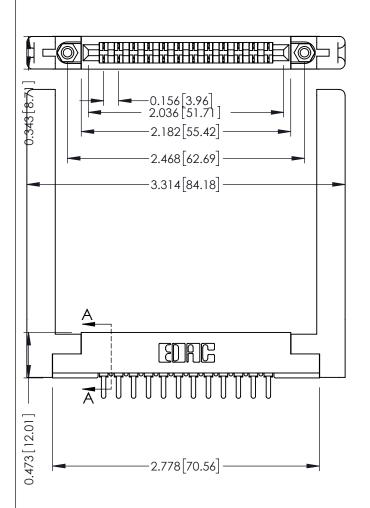

**Mounting Option** .468 (11.89) Offset Card Guides **Contact Detail** 

PC Tail .046x.014(1.17x0.36) - Tail LG=.213(5.41) .156 [3.96] Contact Spacing x .200 [5.08] Row Spacing

SECTION A-A

.175 [4.45] Point of Contact (FROM BTM OF SLOT) Card Slot Accepts .054 [1.37] to .070 [1.78] Thick P.C. Board