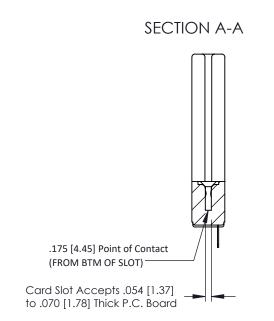

**Mounting Option** In-Line Card Guides **Contact Detail** 

Wire Hole .089x.014(2.29x0.36) - Tail LG=.213(5.41) .156 [3.96] Contact Spacing x .200 [5.08] Row Spacing