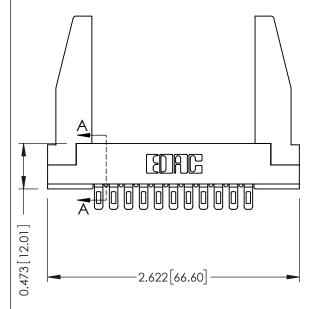

**Mounting Option** In-Line Card Guides **Contact Detail** 

Wire Hole .089x.014(2.29x0.36) - Tail LG=.213(5.41) .156 [3.96] Contact Spacing x .200 [5.08] Row Spacing