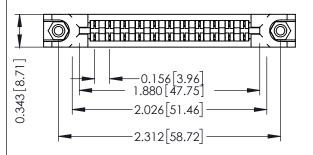

**Mounting Option** In-Line Card Guides **Contact Detail** 

Wire Hole .089x.014(2.29x0.36) - Tail LG=.213(5.41) .156 [3.96] Contact Spacing x .200 [5.08] Row Spacing