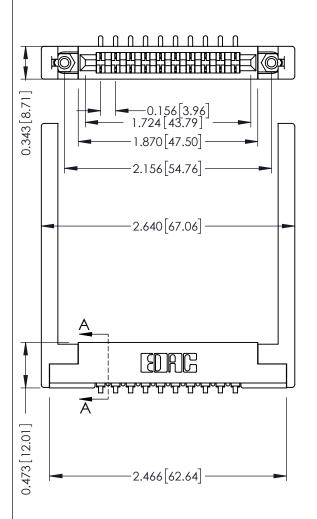

Mounting Option
.344 (8.74) Offset Card Guides

**Contact Detail** 

90 Degree Bend (Code 521 Contacts)

.156 [3.96] Contact Spacing x .200 [5.08] Row Spacing

THIS IS A C.A.D. GENERATED DRAWING DO NOT MAKE MANUAL REVISIONS TO MAS

ISSUE NUMBER

SECTION A-A

ORIGINAL

**See Accompanying Pages for:** 

- Contact Bend Details
- Mounting Options

|                                                                                                                                                        |                | 0 110 101211     |        |
|--------------------------------------------------------------------------------------------------------------------------------------------------------|----------------|------------------|--------|
|                                                                                                                                                        | DRAWN: J.LEE   | DATE: AUG. 11/09 |        |
|                                                                                                                                                        | CHECKED:       | DATE:            |        |
| PRAWINGS AND SPECIFICATIONS PROPERTY OF EDAC INC.,AND OT BE REPRODUCED,OR COPIED O AS THE BASIS FOR THE CTURE OR SALE OF APPARATUS WRITTEN PERMISSION. | SCALE: NTS     | SHEET            | 1 OF 3 |
|                                                                                                                                                        | DRAWING NUMBER |                  | ISSUE  |
|                                                                                                                                                        | 307 Assembly   |                  | 1      |
|                                                                                                                                                        |                |                  |        |