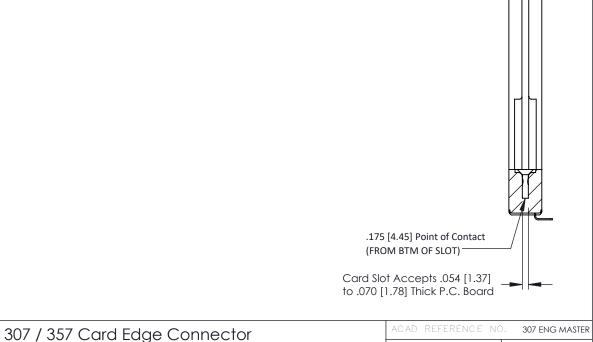

Mounting Option
.344 (8.74) Offset Card Guides

**Contact Detail** 

90 Degree Bend (Code 521 Contacts)

.156 [3.96] Contact Spacing x .200 [5.08] Row Spacing

THIS IS A C.A.D. GENERATED DRAWING DO NOT MAKE MANUAL REVISIONS TO MAS

ISSUE NUMBER

SECTION A-A

ORIGINAL

**See Accompanying Pages for:** 

- Contact Bend Details
- Mounting Options

|                                                                                                                                                        |                | 0 110 101211     |        |
|--------------------------------------------------------------------------------------------------------------------------------------------------------|----------------|------------------|--------|
|                                                                                                                                                        | DRAWN: J.LEE   | DATE: AUG. 11/09 |        |
|                                                                                                                                                        | CHECKED:       | DATE:            |        |
| PRAWINGS AND SPECIFICATIONS PROPERTY OF EDAC INC.,AND OT BE REPRODUCED,OR COPIED O AS THE BASIS FOR THE CTURE OR SALE OF APPARATUS WRITTEN PERMISSION. | SCALE: NTS     | SHEET            | 1 OF 3 |
|                                                                                                                                                        | DRAWING NUMBER |                  | ISSUE  |
|                                                                                                                                                        | 307 Assembly   |                  | 1      |
|                                                                                                                                                        |                |                  |        |