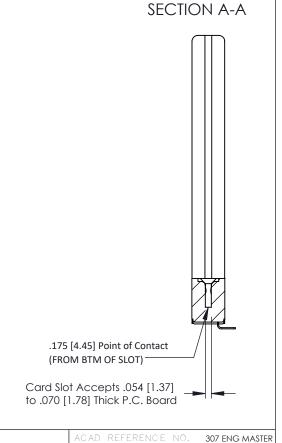

Mounting Option
.468 (11.89) Offset Card Guides

**Contact Detail** 

90 Degree Bend (Code 521 Contacts)

.156 [3.96] Contact Spacing x .200 [5.08] Row Spacing

THIS IS A C.A.D. GENERATED DRAWING DO NOT MAKE MANUAL REVISIONS TO MAS