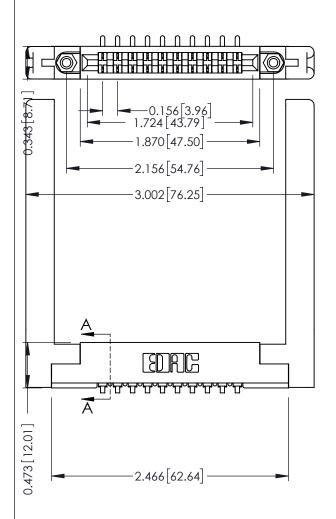

Mounting Option
.468 (11.89) Offset Card Guides

**Contact Detail** 

90 Degree Bend (Code 521 Contacts)

.156 [3.96] Contact Spacing x .200 [5.08] Row Spacing

THIS IS A C.A.D. GENERATED DRAWING DO NOT MAKE MANUAL REVISIONS TO MAS