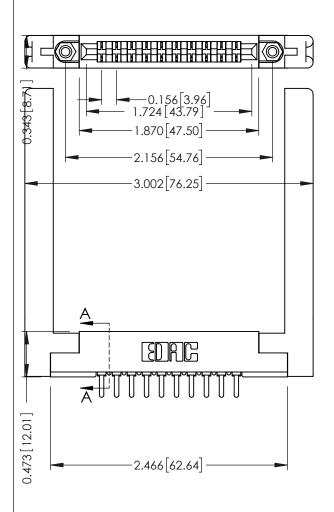

**Mounting Option** .468 (11.89) Offset Card Guides **Contact Detail** 

PC Tail .046x.014(1.17x0.36) - Tail LG=.213(5.41)

SECTION A-A

**See Accompanying Pages for:** 

- **Contact Bend Details**
- **Mounting Options**

| 307 / 357 Card Edge Connector<br>Part Number: 357-010-521-158 |                                                                                                                                                                                               | ACAD REFERENCE NO. 307 ENG MASTER |             |          |          |
|---------------------------------------------------------------|-----------------------------------------------------------------------------------------------------------------------------------------------------------------------------------------------|-----------------------------------|-------------|----------|----------|
|                                                               |                                                                                                                                                                                               | DRAWN:                            | J.LEE       | DATE: AU | G. 11/09 |
|                                                               |                                                                                                                                                                                               | CHECKED:                          |             | DATE:    |          |
|                                                               | THESE DRAWINGS AND SPECIFICATIONS ARE THE PROPERTY OF EDAC INCAND SHALL NOT BE REPRODUCED,OR COPIED OR USED AS THE BASIS FOR THE MANUFACTURE OR SALE OF APPARATUS WITHOUT WRITTEN PERMISSION. | SCALE:                            | NTS         | SHEET    | 1 OF 3   |
|                                                               |                                                                                                                                                                                               | DRAWING                           | NUMBER      |          | ISSUE    |
|                                                               |                                                                                                                                                                                               | 3                                 | 07 Assembly |          | 1        |