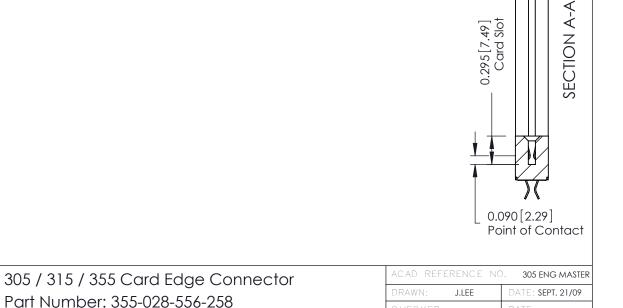

**Mounting Option Contact Detail** 556-Extender Board Bend (Code 520 Contacts) 58-.468 (11.89) Offset Card Guides .156 [3.96] Contact Spacing x .140 [3.56] Row Spacing 0.343[8.71] Card Slot Accepts .054 (1.37) to .070 (1.78) Thick P.C. Board 0.156 [3.96] - 2.348 [59.64] -2.494 [63.35] --2.780[70.61]--3.626 92.10 EDRG 0.460[11.68] -3.090 [78.49] **See Accompanying Page for: Mounting Options** 