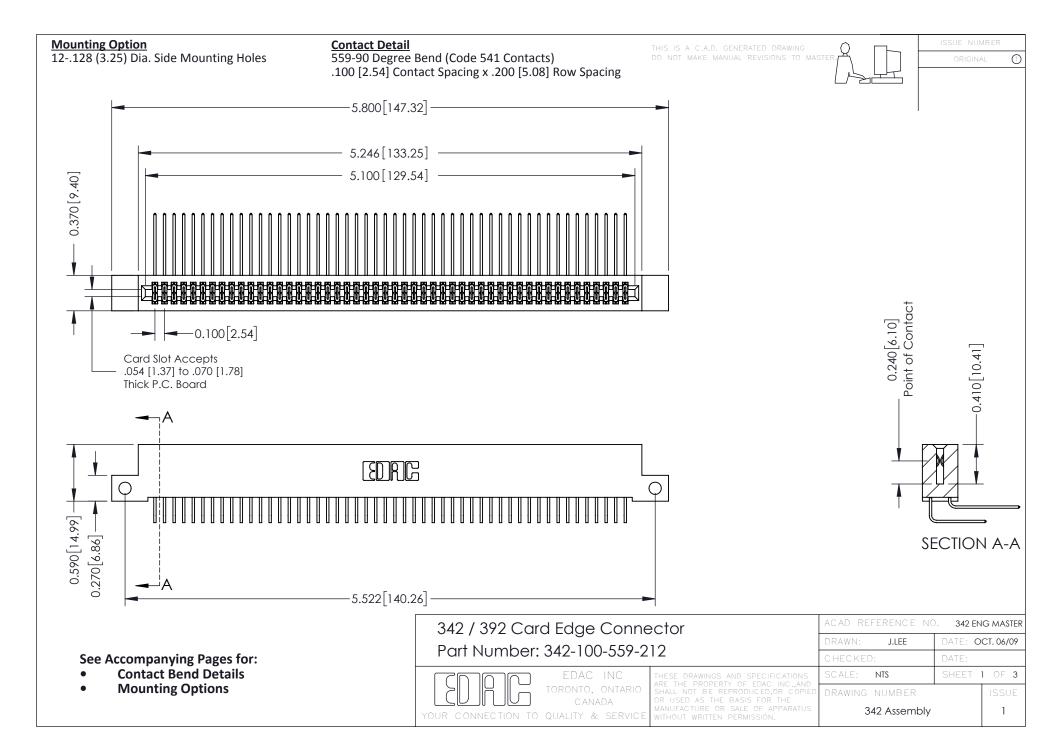

THIS IS A C.A.D. GENERATED DRAWING DO NOT MAKE MANUAL REVISIONS TO MASTER. ISSUE NUMBER

ORIGINAL

1

| 342 / 392 Series Card Edge Connector<br>Contact Bend Detail |                                                                                                                                                                                                  | ACAD REFERENCE NO. 342 ENG MASTER |             |                  |        |
|-------------------------------------------------------------|--------------------------------------------------------------------------------------------------------------------------------------------------------------------------------------------------|-----------------------------------|-------------|------------------|--------|
|                                                             |                                                                                                                                                                                                  | DRAWN:                            | J.LEE       | DATE: OCT. 06/09 |        |
|                                                             |                                                                                                                                                                                                  | CHECKED:                          |             | DATE:            |        |
| TORONTO, ONTARIO                                            | THESE DRAWINGS AND SPECIFICATIONS ARE THE PROPERTY OF EDAC INC. AND SHALL NOT BE REPRODUCED, OR COPIED OR USED AS THE BASIS FOR THE MANUFACTURE OR SALE OF APPARATUS WITHOUT WRITTEN PERMISSION. | SCALE:                            | NTS         | SHEET :          | 2 OF 3 |
|                                                             |                                                                                                                                                                                                  | DRAWING                           | NUMBER      |                  | ISSUE  |
| YOUR CONNECTION TO QUALITY & SERVICE                        |                                                                                                                                                                                                  | 3                                 | 42 Assembly |                  | 1      |

THIS IS A C.A.D. GENERATED DRAWING DO NOT MAKE MANUAL REVISIONS TO MASTER

ISSUE NUMBER

ORIGINAL

1

| 342 / 392 Card Edge Connector<br>Mounting Options |                                                                                                                                                                                               | ACAD REFERENCE NO. 342 ENG MASTER |                         |        |  |  |
|---------------------------------------------------|-----------------------------------------------------------------------------------------------------------------------------------------------------------------------------------------------|-----------------------------------|-------------------------|--------|--|--|
|                                                   |                                                                                                                                                                                               | DRAWN: J.LEE                      | DATE: <b>OCT. 06/09</b> |        |  |  |
|                                                   |                                                                                                                                                                                               | CHECKED:                          | DATE:                   |        |  |  |
| TORONTO, ONTARIO                                  | THESE DRAWINGS AND SPECIFICATIONS ARE THE PROPERTY OF EDAC INCAND SHALL NOT BE REPRODUCED,OR COPIED OR USED AS THE BASIS FOR THE MANUFACTURE OR SALE OF APPARATUS WITHOUT WRITTEN PERMISSION. | SCALE: NTS                        | SHEET :                 | 3 OF 3 |  |  |
|                                                   |                                                                                                                                                                                               | DRAWING NUMBER                    | •                       | ISSUE  |  |  |
| YOUR CONNECTION TO QUALITY & SERVICE              |                                                                                                                                                                                               | 342 Assembly                      |                         | 1      |  |  |