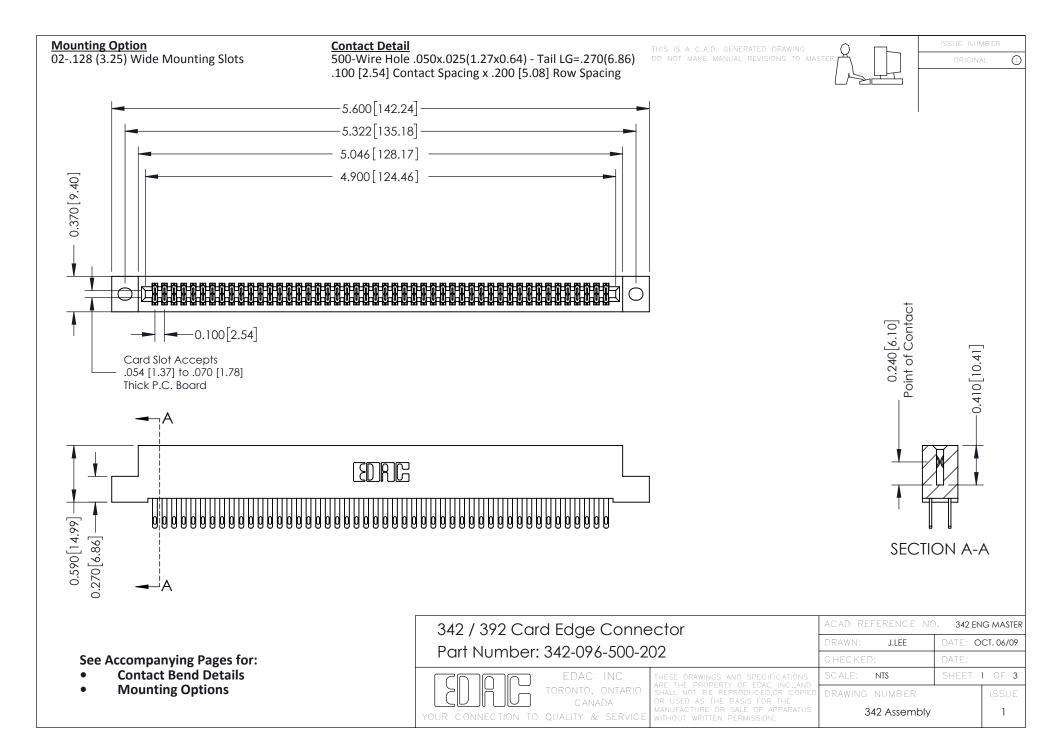

THIS IS A C.A.D. GENERATED DRAWING DO NOT MAKE MANUAL REVISIONS TO MASTER. ISSUE NUMBER

ORIGINAL

1



| 342 / 392 Series Card Edge Connector<br>Contact Bend Detail |                                                                                                                                                                                                  | ACAD REFERENCE NO. 342 ENG MASTER |             |                  |        |
|-------------------------------------------------------------|--------------------------------------------------------------------------------------------------------------------------------------------------------------------------------------------------|-----------------------------------|-------------|------------------|--------|
|