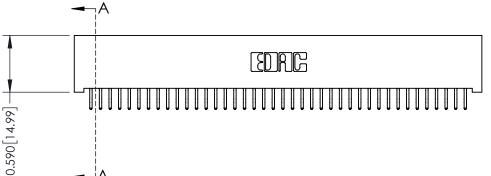

THIS IS A C.A.D. GENERATED DRAWING DO NOT MAKE MANUAL REVISIONS TO MASTER

ISSUE NUMBER

ORIGINAL

1

| 342 / 392 Card Edge Connector<br>Mounting Options |                                                                                                                                                                                               | ACAD REFERENCE NO. 342 ENG MASTER |                         |        |  |  |
|---------------------------------------------------|-----------------------------------------------------------------------------------------------------------------------------------------------------------------------------------------------|-----------------------------------|-------------------------|--------|--|--|
|                                                   |                                                                                                                                                                                               | DRAWN: J.LEE                      | DATE: <b>OCT. 06/09</b> |        |  |  |
|                                                   |                                                                                                                                                                                               | CHECKED:                          | DATE:                   |        |  |  |
| TORONTO, ONTARIO                                  | THESE DRAWINGS AND SPECIFICATIONS ARE THE PROPERTY OF EDAC INCAND SHALL NOT BE REPRODUCED,OR COPIED OR USED AS THE BASIS FOR THE MANUFACTURE OR SALE OF APPARATUS WITHOUT WRITTEN PERMISSION. | SCALE: NTS                        | SHEET :                 | 3 OF 3 |  |  |
|                                                   |                                                                                                                                                                                               | DRAWING NUMBER                    | •                       | ISSUE  |  |  |
| YOUR CONNECTION TO QUALITY & SERVICE              |                                                                                                                                                                                               | 342 Assembly                      |                         | 1      |  |  |