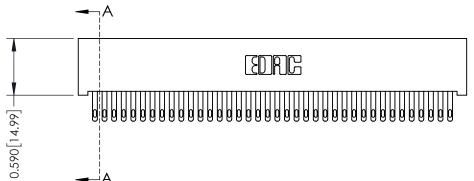

342 Assembly

THIS IS A C.A.D. GENERATED DRAWING DO NOT MAKE MANUAL REVISIONS TO MASTER. ISSUE NUMBER

ORIGINAL

1

| 342 / 392 Series Card Edge Connector<br>Contact Bend Detail |                                                                                                                                                                                                  | ACAD REFERENCE NO. 342 ENG MASTER |             |                  |        |
|-------------------------------------------------------------|--------------------------------------------------------------------------------------------------------------------------------------------------------------------------------------------------|-----------------------------------|-------------|------------------|--------|
|                                                             |                                                                                                                                                                                                  | DRAWN:                            | J.LEE       | DATE: OCT. 06/09 |        |
|                                                             |                                                                                                                                                                                                  | CHECKED:                          |             | DATE:            |        |
| TORONTO, ONTARIO                                            | THESE DRAWINGS AND SPECIFICATIONS ARE THE PROPERTY OF EDAC INC. AND SHALL NOT BE REPRODUCED, OR COPIED OR USED AS THE BASIS FOR THE MANUFACTURE OR SALE OF APPARATUS WITHOUT WRITTEN PERMISSION. | SCALE:                            | NTS         | SHEET :          | 2 OF 3 |
|                                                             |                                                                                                                                                                                                  | DRAWING                           | NUMBER      |                  | ISSUE  |
| YOUR CONNECTION TO QUALITY & SERVICE                        |                                                                                                                                                                                                  | 3                                 | 42 Assembly |                  | 1      |