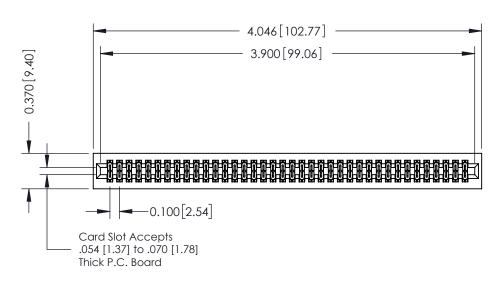

## **See Accompanying Pages for:**

- **Contact Bend Details**
- **Mounting Options**

342 / 392 Card Edge Connector Part Number: 342-076-500-201

YOUR CONNECTION TO QUALITY & SERVICE

342 ENG MASTER J.LEE DATE: OCT. 06/09 SHEET 1 OF 3

342 Assembly

THIS IS A C.A.D. GENERATED DRAWING DO NOT MAKE MANUAL REVISIONS TO MASTER. ISSUE NUMBER

ORIGINAL

1

| 342 / 392 Series Card Edge Connector<br>Contact Bend Detail |                                                                                                                                                                                                  | ACAD REFERENCE NO. 342 ENG MASTER |             |                  |        |
|-------------------------------------------------------------|--------------------------------------------------------------------------------------------------------------------------------------------------------------------------------------------------|-----------------------------------|-------------|------------------|--------|
|                                                             |                                                                                                                                                                                                  | DRAWN:                            | J.LEE       | DATE: OCT. 06/09 |        |
|                                                             |                                                                                                                                                                                                  | CHECKED:                          |             | DATE:            |        |
| TORONTO, ONTARIO                                            | THESE DRAWINGS AND SPECIFICATIONS ARE THE PROPERTY OF EDAC INC. AND SHALL NOT BE REPRODUCED, OR COPIED OR USED AS THE BASIS FOR THE MANUFACTURE OR SALE OF APPARATUS WITHOUT WRITTEN PERMISSION. | SCALE:                            | NTS         | SHEET :          | 2 OF 3 |
|                                                             |                                                                                                                                                                                                  | DRAWING                           | NUMBER      |                  | ISSUE  |
| YOUR CONNECTION TO QUALITY & SERVICE                        |                                                                                                                                                                                                  | 3                                 | 42 Assembly |                  | 1      |