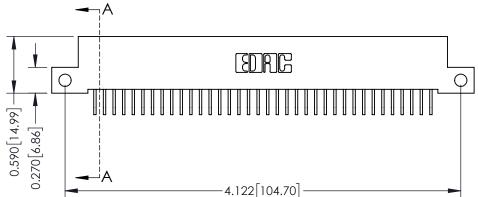

## **See Accompanying Pages for:**

- **Contact Bend Details**
- **Mounting Options**

342 / 392 Card Edge Connector Part Number: 342-072-559-212

YOUR CONNECTION TO QUALITY & SERVICE

342 ENG MASTER J.LEE DATE: OCT. 06/09 SHEET 1 OF 3