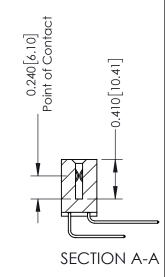

**Mounting Option** 

12-.128 (3.25) Dia. Side Mounting Holes

**Contact Detail** 

559-90 Degree Bend (Code 541 Contacts) .100 [2.54] Contact Spacing x .200 [5.08] Row Spacing