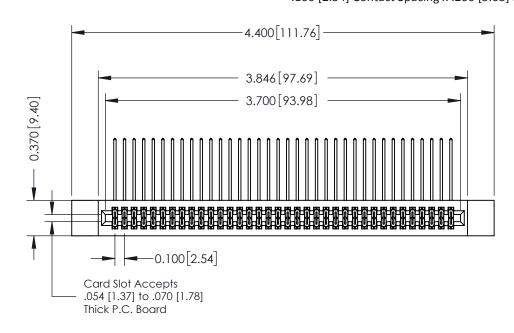

## **See Accompanying Pages for:**

- **Contact Bend Details**
- **Mounting Options**

342 / 392 Card Edge Connector Part Number: 342-072-559-212

YOUR CONNECTION TO QUALITY & SERVICE

342 ENG MASTER J.LEE DATE: OCT. 06/09 SHEET 1 OF 3