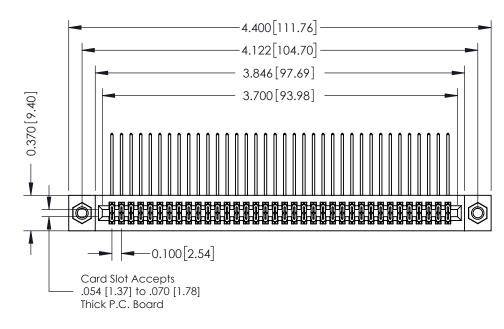

## **See Accompanying Pages for:**

- **Contact Bend Details**
- **Mounting Options**

342 / 392 Card Edge Connector Part Number: 342-072-559-207

YOUR CONNECTION TO QUALITY & SERVICE

342 ENG MASTER J.LEE DATE: OCT. 06/09 SHEET 1 OF 3

342 Assembly

THIS IS A C.A.D. GENERATED DRAWING DO NOT MAKE MANUAL REVISIONS TO MASTER. ISSUE NUMBER

ORIGINAL

1

| 342 / 392 Series Card Edge Connector<br>Contact Bend Detail |                                                                                                                                                                                                  | ACAD REFERENCE NO. 342 ENG MASTER |             |                  |        |
|-------------------------------------------------------------|--------------------------------------------------------------------------------------------------------------------------------------------------------------------------------------------------|-----------------------------------|-------------|------------------|--------|
|                                                             |                                                                                                                                                                                                  | DRAWN:                            | J.LEE       | DATE: OCT. 06/09 |        |
|                                                             |                                                                                                                                                                                                  | CHECKED:                          |             | DATE:            |        |
| TORONTO, ONTARIO                                            | THESE DRAWINGS AND SPECIFICATIONS ARE THE PROPERTY OF EDAC INC. AND SHALL NOT BE REPRODUCED, OR COPIED OR USED AS THE BASIS FOR THE MANUFACTURE OR SALE OF APPARATUS WITHOUT WRITTEN PERMISSION. | SCALE:                            | NTS         | SHEET :          | 2 OF 3 |
|                                                             |                                                                                                                                                                                                  | DRAWING                           | NUMBER      |                  | ISSUE  |
| YOUR CONNECTION TO QUALITY & SERVICE                        |                                                                                                                                                                                                  | 3                                 | 42 Assembly |                  | 1      |