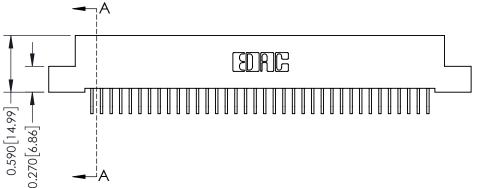

342 Assembly

THIS IS A C.A.D. GENERATED DRAWING DO NOT MAKE MANUAL REVISIONS TO MASTER. ISSUE NUMBER

ORIGINAL

1

| 342 / 392 Series Card Edge Connector<br>Contact Bend Detail |                                                                                                                                                                                                  | ACAD REFERENCE NO. 342 ENG MASTER |             |                  |        |
|-------------------------------------------------------------|--------------------------------------------------------------------------------------------------------------------------------------------------------------------------------------------------|-----------------------------------|-------------|------------------|--------|
|                                                             |                                                                                                                                                                                                  | DRAWN:                            | J.LEE       | DATE: OCT. 06/09 |        |
|                                                             |                                                                                                                                                                                                  | CHECKED:                          |             | DATE:            |        |
| TORONTO, ONTARIO                                            | THESE DRAWINGS AND SPECIFICATIONS ARE THE PROPERTY OF EDAC INC. AND SHALL NOT BE REPRODUCED, OR COPIED OR USED AS THE BASIS FOR THE MANUFACTURE OR SALE OF APPARATUS WITHOUT WRITTEN PERMISSION. | SCALE:                            | NTS         | SHEET :          | 2 OF 3 |
|                                                             |                                                                                                                                                                                                  | DRAWING                           | NUMBER      |                  | ISSUE  |
| YOUR CONNECTION TO QUALITY & SERVICE                        |                                                                                                                                                                                                  | 3                                 | 42 Assembly |                  | 1      |