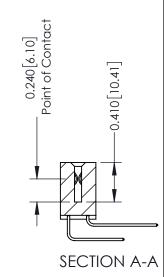

**Mounting Option** 07-M3-0.5 Metric Threaded Inserts **Contact Detail** 

559-90 Degree Bend (Code 541 Contacts) .100 [2.54] Contact Spacing x .200 [5.08] Row Spacing