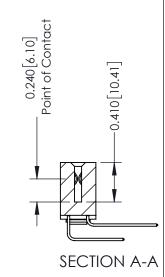

**Mounting Option** 

03-.116 (2.95) I.D. Floating Eyelets

**Contact Detail** 

559-90 Degree Bend (Code 541 Contacts) .100 [2.54] Contact Spacing x .200 [5.08] Row Spacing

342 Assembly

THIS IS A C.A.D. GENERATED DRAWING DO NOT MAKE MANUAL REVISIONS TO MASTER. ISSUE NUMBER

ORIGINAL

1

| 342 / 392 Series Card Edge Connector |                                                                                                                                                                                                                                                                              |          | ACAD REFERENCE NO. 342 ENG MASTER |                  |        |  |
|--------------------------------------|------------------------------------------------------------------------------------------------------------------------------------------------------------------------------------------------------------------------------------------------------------------------------|----------|-----------------------------------|------------------|--------|--|
| Contact Bend Detail                  |                                                                                                                                                                                                                                                                              | DRAWN:   | J.LEE                             | DATE: OCT. 06/09 |        |  |
|                                      |                                                                                                                                                                                                                                                                              | CHECKED: |                                   | DATE:            |        |  |
| EDAC INC                             | EDAC INC TORONTO, ONTARIO CANADA TO QUALITY & SERVICE TO QUALITY & SERVICE THESE DRAWINGS AND SPECIFICATIONS ARE THE PROPERTY OF EDAC INC., AND SHALL NOT BE REPRODUCED, OR COPIED OR USED AS THE BASIS FOR THE MANUFACTURE OR SALE OF APPARATUS WITHOUT WRITTEN PERMISSION. | SCALE:   | NTS                               | SHEET :          | 2 OF 3 |  |
|                                      |                                                                                                                                                                                                                                                                              | DRAWING  | NUMBER                            |                  | ISSUE  |  |
|                                      |                                                                                                                                                                                                                                                                              | 3        | 42 Assembly                       |                  | 1      |  |