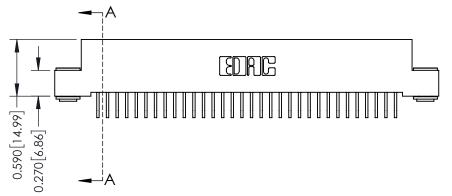

342 Assembly

THIS IS A C.A.D. GENERATED DRAWING DO NOT MAKE MANUAL REVISIONS TO MASTER. ISSUE NUMBER

ORIGINAL

1

| 342 / 392 Series Card Edge Connector |                                                                                                                                                                                                                                                                              |          | ACAD REFERENCE NO. 342 ENG MASTER |                  |        |  |
|--------------------------------------|------------------------------------------------------------------------------------------------------------------------------------------------------------------------------------------------------------------------------------------------------------------------------|----------|-----------------------------------|------------------|--------|--|
| Contact Bend Detail                  |                                                                                                                                                                                                                                                                              | DRAWN:   | J.LEE                             | DATE: OCT. 06/09 |        |  |
|                                      |                                                                                                                                                                                                                                                                              | CHECKED: |                                   | DATE:            |        |  |
| EDAC INC                             | EDAC INC TORONTO, ONTARIO CANADA TO QUALITY & SERVICE TO QUALITY & SERVICE THESE DRAWINGS AND SPECIFICATIONS ARE THE PROPERTY OF EDAC INC., AND SHALL NOT BE REPRODUCED, OR COPIED OR USED AS THE BASIS FOR THE MANUFACTURE OR SALE OF APPARATUS WITHOUT WRITTEN PERMISSION. | SCALE:   | NTS                               | SHEET :          | 2 OF 3 |  |
|                                      |                                                                                                                                                                                                                                                                              | DRAWING  | NUMBER                            |                  | ISSUE  |  |
|                                      |                                                                                                                                                                                                                                                                              | 3        | 42 Assembly                       |                  | 1      |  |