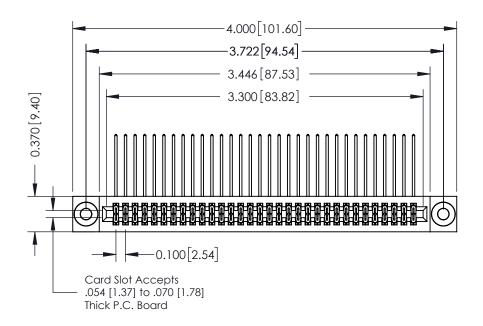

## **See Accompanying Pages for:**

- **Contact Bend Details**
- **Mounting Options**

342 / 392 Card Edge Connector Part Number: 342-064-559-203

YOUR CONNECTION TO QUALITY & SERVICE

|   | ACAD REFERENCE NO | . 342 ENG MASTER |
|---|-------------------|------------------|
|   | DRAWN: J.LEE      | DATE: OCT. 06/09 |
|   | CHECKED:          | DATE:            |
|   | SCALE: NTS        | SHEET 1 OF 3     |
| ) | DRAWING NUMBER    | ISSUE            |