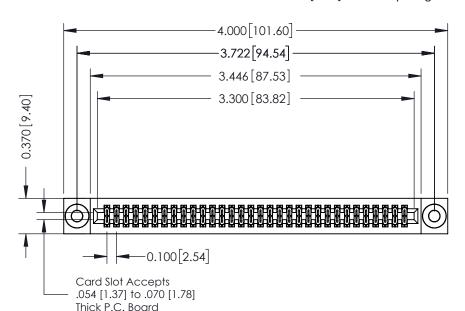

**Mounting Option** 

03-.116 (2.95) I.D. Floating Eyelets

**Contact Detail** 

556-Extender Board Bend (Code 520 Contacts) .100 [2.54] Contact Spacing x .200 [5.08] Row Spacing

**See Accompanying Pages for:** 

- **Contact Bend Details**
- **Mounting Options**

342 / 392 Card Edge Connector Part Number: 342-064-556-203

YOUR CONNECTION TO QUALITY & SERVICE

CANADA

342 ENG MASTER J.LEE DATE: OCT. 06/09 SHEET 1 OF 3

342 Assembly

THIS IS A C.A.D. GENERATED DRAWING DO NOT MAKE MANUAL REVISIONS TO MASTER. ISSUE NUMBER

ORIGINAL

1

| 342 / 392 Series Card Edge Connector<br>Contact Bend Detail |                                                                                                                                                                                                  | ACAD REFERENCE NO. 342 ENG MASTER |             |                  |        |
|-------------------------------------------------------------|--------------------------------------------------------------------------------------------------------------------------------------------------------------------------------------------------|-----------------------------------|-------------|------------------|--------|
|                                                             |                                                                                                                                                                                                  | DRAWN:                            | J.LEE       | DATE: OCT. 06/09 |        |
|                                                             |                                                                                                                                                                                                  | CHECKED:                          |             | DATE:            |        |
| TORONTO, ONTARIO                                            | THESE DRAWINGS AND SPECIFICATIONS ARE THE PROPERTY OF EDAC INC. AND SHALL NOT BE REPRODUCED, OR COPIED OR USED AS THE BASIS FOR THE MANUFACTURE OR SALE OF APPARATUS WITHOUT WRITTEN PERMISSION. | SCALE:                            | NTS         | SHEET :          | 2 OF 3 |
|                                                             |                                                                                                                                                                                                  | DRAWING                           | NUMBER      |                  | ISSUE  |
| YOUR CONNECTION TO QUALITY & SERVICE                        |                                                                                                                                                                                                  | 3                                 | 42 Assembly |                  | 1      |