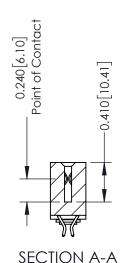

**Mounting Option** 

03-.116 (2.95) I.D. Floating Eyelets

**Contact Detail** 

556-Extender Board Bend (Code 520 Contacts) .100 [2.54] Contact Spacing x .200 [5.08] Row Spacing

**See Accompanying Pages for:** 

- **Contact Bend Details**
- **Mounting Options**

342 / 392 Card Edge Connector Part Number: 342-064-556-203

YOUR CONNECTION TO QUALITY & SERVICE

CANADA

342 ENG MASTER J.LEE DATE: OCT. 06/09 SHEET 1 OF 3

342 Assembly

THIS IS A C.A.D. GENERATED DRAWING DO NOT MAKE MANUAL REVISIONS TO MASTER. ISSUE NUMBER

ORIGINAL

1

| 342 / 392 Series Card Edge Connector<br>Contact Bend Detail |                                                                                                                                                                                                  | ACAD REFERENCE NO. 342 ENG MASTER |             |                  |        |
|-------------------------------------------------------------|--------------------------------------------------------------------------------------------------------------------------------------------------------------------------------------------------|-----------------------------------|-------------|------------------|--------|
|                                                             |                                                                                                                                                                                                  | DRAWN:                            | J.LEE       | DATE: OCT. 06/09 |        |
|                                                             |                                                                                                                                                                                                  | CHECKED:                          |             | DATE:            |        |
| TORONTO, ONTARIO                                            | THESE DRAWINGS AND SPECIFICATIONS ARE THE PROPERTY OF EDAC INC. AND SHALL NOT BE REPRODUCED, OR COPIED OR USED AS THE BASIS FOR THE MANUFACTURE OR SALE OF APPARATUS WITHOUT WRITTEN PERMISSION. | SCALE:                            | NTS         | SHEET :          | 2 OF 3 |
|                                                             |                                                                                                                                                                                                  | DRAWING                           | NUMBER      |                  | ISSUE  |
| YOUR CONNECTION TO QUALITY & SERVICE                        |                                                                                                                                                                                                  | 3                                 | 42 Assembly |                  | 1      |