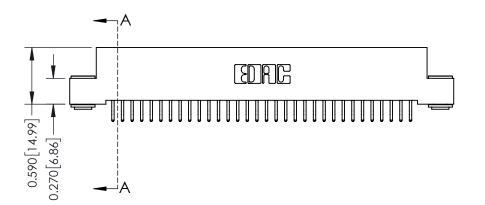

**Mounting Option** 

03-.116 (2.95) I.D. Floating Eyelets

**Contact Detail** 

556-Extender Board Bend (Code 520 Contacts) .100 [2.54] Contact Spacing x .200 [5.08] Row Spacing

**See Accompanying Pages for:** 

- **Contact Bend Details**
- **Mounting Options**

342 / 392 Card Edge Connector Part Number: 342-064-556-203

YOUR CONNECTION TO QUALITY & SERVICE

CANADA

342 ENG MASTER J.LEE DATE: OCT. 06/09 SHEET 1 OF 3

342 Assembly

THIS IS A C.A.D. GENERATED DRAWING DO NOT MAKE MANUAL REVISIONS TO MASTER. ISSUE NUMBER

ORIGINAL

1

| 342 / 392 Series Card Edge Connector<br>Contact Bend Detail |                                                                                                                                                                                                  | ACAD REFERENCE NO. 342 ENG MASTER |             |                  |        |
|-------------------------------------------------------------|--------------------------------------------------------------------------------------------------------------------------------------------------------------------------------------------------|-----------------------------------|-------------|------------------|--------|
|                                                             |                                                                                                                                                                                                  | DRAWN:                            | J.LEE       | DATE: OCT. 06/09 |        |
|                                                             |                                                                                                                                                                                                  | CHECKED:                          |             | DATE:            |        |
| TORONTO, ONTARIO                                            | THESE DRAWINGS AND SPECIFICATIONS ARE THE PROPERTY OF EDAC INC. AND SHALL NOT BE REPRODUCED, OR COPIED OR USED AS THE BASIS FOR THE MANUFACTURE OR SALE OF APPARATUS WITHOUT WRITTEN PERMISSION. | SCALE:                            | NTS         | SHEET :          | 2 OF 3 |
|                                                             |                                                                                                                                                                                                  | DRAWING                           | NUMBER      |                  | ISSUE  |
| YOUR CONNECTION TO QUALITY & SERVICE                        |                                                                                                                                                                                                  | 3                                 | 42 Assembly |                  | 1      |