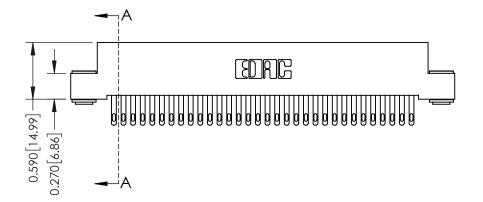

342 Assembly

THIS IS A C.A.D. GENERATED DRAWING DO NOT MAKE MANUAL REVISIONS TO MASTER. ISSUE NUMBER

ORIGINAL

1

| 342 / 392 Series Card Edge Connector<br>Contact Bend Detail |                                                                                                                                   | ACAD REFERENCE NO. 342 ENG MASTER |             |                  |        |
|-------------------------------------------------------------|-----------------------------------------------------------------------------------------------------------------------------------|-----------------------------------|-------------|------------------|--------|
|                                                             |                                                                                                                                   | DRAWN:                            | J.LEE       | DATE: OCT. 06/09 |        |
|                                                             |                                                                                                                                   | CHECKED:                          |             | DATE:            |        |
| EDAC INC                                                    | ARE THE PROPERTY OF EDAC INC.,AND SHALL NOT BE REPRODUCED,OR COPIED OR USED AS THE BASIS FOR THE MANUFACTURE OR SALE OF APPARATUS | SCALE:                            | NTS         | SHEET :          | 2 OF 3 |
| TORONTO, ONTARIO                                            |                                                                                                                                   | DRAWING                           | NUMBER      |                  | ISSUE  |
| YOUR CONNECTION TO QUALITY & SERVICE                        |                                                                                                                                   | 3                                 | 42 Assembly |                  | 1      |