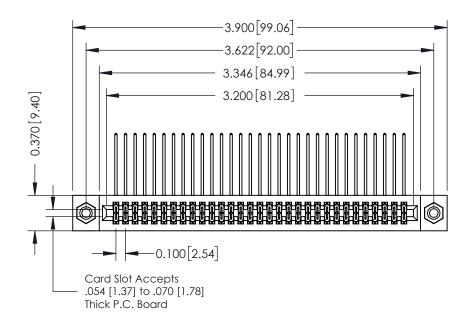

342 Assembly

THIS IS A C.A.D. GENERATED DRAWING DO NOT MAKE MANUAL REVISIONS TO MASTER. ISSUE NUMBER

ORIGINAL

1

| 342 / 392 Series Card Edge Connector<br>Contact Bend Detail |                                                                                                                                                                                                  | ACAD REFERENCE NO. 342 ENG MASTER |             |                  |        |
|-------------------------------------------------------------|--------------------------------------------------------------------------------------------------------------------------------------------------------------------------------------------------|-----------------------------------|-------------|------------------|--------|
|                                                             |                                                                                                                                                                                                  | DRAWN:                            | J.LEE       | DATE: OCT. 06/09 |        |
|                                                             |                                                                                                                                                                                                  | CHECKED:                          |             | DATE:            |        |
| TORONTO, ONTARIO                                            | THESE DRAWINGS AND SPECIFICATIONS ARE THE PROPERTY OF EDAC INC. AND SHALL NOT BE REPRODUCED, OR COPIED OR USED AS THE BASIS FOR THE MANUFACTURE OR SALE OF APPARATUS WITHOUT WRITTEN PERMISSION. | SCALE:                            | NTS         | SHEET :          | 2 OF 3 |
|                                                             |                                                                                                                                                                                                  | DRAWING                           | NUMBER      |                  | ISSUE  |
| YOUR CONNECTION TO QUALITY & SERVICE                        |                                                                                                                                                                                                  | 3                                 | 42 Assembly |                  | 1      |