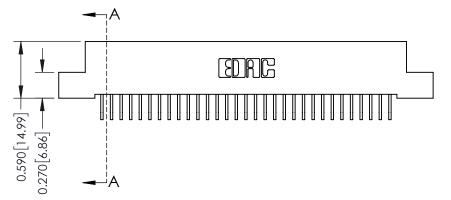

342 Assembly

THIS IS A C.A.D. GENERATED DRAWING DO NOT MAKE MANUAL REVISIONS TO MASTER. ISSUE NUMBER

ORIGINAL

1

| 342 / 392 Series Card Edge Connector<br>Contact Bend Detail |                                                                                                                                                                                                  | ACAD REFERENCE NO. 342 ENG MASTER |             |                  |        |
|-------------------------------------------------------------|--------------------------------------------------------------------------------------------------------------------------------------------------------------------------------------------------|-----------------------------------|-------------|------------------|--------|
|                                                             |                                                                                                                                                                                                  | DRAWN:                            | J.LEE       | DATE: OCT. 06/09 |        |
|                                                             |                                                                                                                                                                                                  | CHECKED:                          |             | DATE:            |        |
| TORONTO, ONTARIO                                            | THESE DRAWINGS AND SPECIFICATIONS ARE THE PROPERTY OF EDAC INC. AND SHALL NOT BE REPRODUCED, OR COPIED OR USED AS THE BASIS FOR THE MANUFACTURE OR SALE OF APPARATUS WITHOUT WRITTEN PERMISSION. | SCALE:                            | NTS         | SHEET :          | 2 OF 3 |
|                                                             |                                                                                                                                                                                                  | DRAWING                           | NUMBER      |                  | ISSUE  |
| YOUR CONNECTION TO QUALITY & SERVICE                        |                                                                                                                                                                                                  | 3                                 | 42 Assembly |                  | 1      |