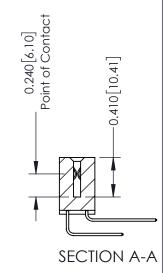

## **Mounting Option** 08-#4-40 Unified Threaded Inserts

**Contact Detail** 

559-90 Degree Bend (Code 541 Contacts) .100 [2.54] Contact Spacing x .200 [5.08] Row Spacing