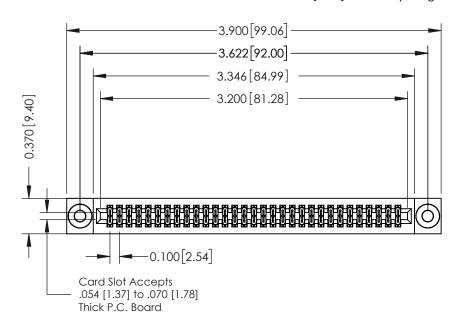

## **See Accompanying Pages for:**

- **Contact Bend Details**
- **Mounting Options**

| 342 / 392 Card Edge Connector |
|-------------------------------|
| Part Number: 342-062-500-203  |

YOUR CONNECTION TO QUALITY & SERVICE