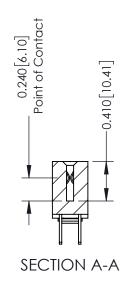

342 Assembly

THIS IS A C.A.D. GENERATED DRAWING DO NOT MAKE MANUAL REVISIONS TO MASTER. ISSUE NUMBER

ORIGINAL

1

| 342 / 392 Series Card Edge Connector<br>Contact Bend Detail |                                                                                                                                              | ACAD REFERENCE NO. 342 ENG MASTER |             |          |          |
|-------------------------------------------------------------|----------------------------------------------------------------------------------------------------------------------------------------------|-----------------------------------|-------------|----------|----------|
|                                                             |                                                                                                                                              | DRAWN:                            | J.LEE       | DATE: OC | T. 06/09 |
|                                                             |                                                                                                                                              | CHECKED                           | ):          | DATE:    |          |
| EDAC INC                                                    | ARE THE PROPERTY OF EDAC INC.,AND —<br>SHALL NOT BE REPRODUCED,OR COPIED<br>OR USED AS THE BASIS FOR THE<br>MANUFACTURE OR SALE OF APPARATUS | SCALE:                            | NTS         | SHEET :  | 2 OF 3   |
| TORONTO, ONTARIO                                            |                                                                                                                                              | DRAWING                           | NUMBER      |          | ISSUE    |
| YOUR CONNECTION TO QUALITY & SERVICE                        |                                                                                                                                              | 3                                 | 42 Assembly |          | 1        |