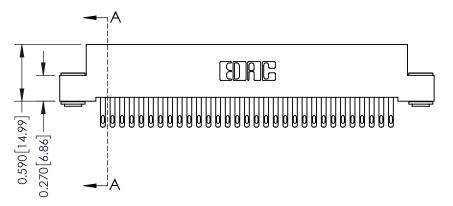

342 Assembly

THIS IS A C.A.D. GENERATED DRAWING DO NOT MAKE MANUAL REVISIONS TO MASTER. ISSUE NUMBER

ORIGINAL

1

| 342 / 392 Series Card Edge Connector<br>Contact Bend Detail |                                                                                                                                              | ACAD REFERENCE NO. 342 ENG MASTER |             |          |          |
|-------------------------------------------------------------|----------------------------------------------------------------------------------------------------------------------------------------------|-----------------------------------|-------------|----------|----------|
|                                                             |                                                                                                                                              | DRAWN:                            | J.LEE       | DATE: OC | T. 06/09 |
|                                                             |                                                                                                                                              | CHECKED                           | ):          | DATE:    |          |
| EDAC INC                                                    | ARE THE PROPERTY OF EDAC INC.,AND —<br>SHALL NOT BE REPRODUCED,OR COPIED<br>OR USED AS THE BASIS FOR THE<br>MANUFACTURE OR SALE OF APPARATUS | SCALE:                            | NTS         | SHEET :  | 2 OF 3   |
| TORONTO, ONTARIO                                            |                                                                                                                                              | DRAWING                           | NUMBER      |          | ISSUE    |
| YOUR CONNECTION TO QUALITY & SERVICE                        |                                                                                                                                              | 3                                 | 42 Assembly |          | 1        |