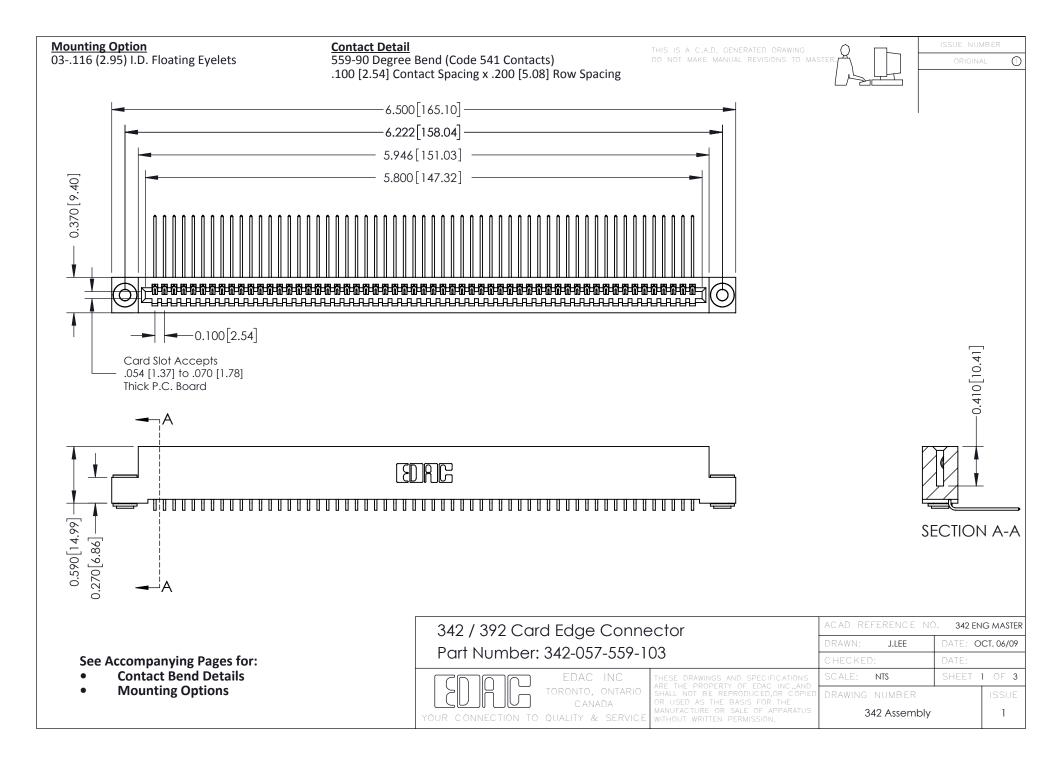

THIS IS A C.A.D. GENERATED DRAWING DO NOT MAKE MANUAL REVISIONS TO MASTER. ISSUE NUMBER

ORIGINAL

1



| 342 / 392 Series Card Edge Connector<br>Contact Bend Detail |                                                                                                                                                                                                  | ACAD REFERENCE NO. 342 ENG MASTER |             |                  |        |
|-------------------------------------------------------------|--------------------------------------------------------------------------------------------------------------------------------------------------------------------------------------------------|-----------------------------------|-------------|------------------|--------|
|